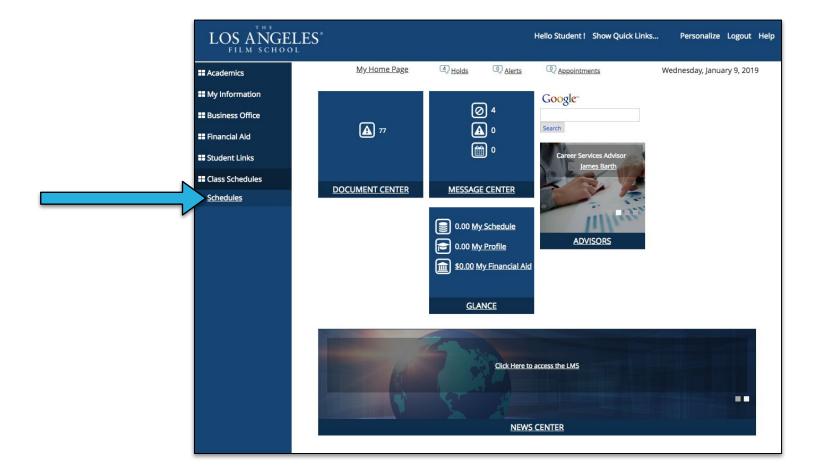

## Viewing your Class Schedules in CV Portal



1. Login to <a href="mailto:cvportal.lafilm.edu">cvportal.lafilm.edu</a> and click on "Student Portal Homepage"



2. Type in your **LAFS Username** (without @lafilm.edu) and your **Password** and then click on "**Login**" If you forgot password, please reset your password here <a href="https://accountsetup.lafilm.edu/#/forgotPassword">https://accountsetup.lafilm.edu/#/forgotPassword</a>



## 3. Hover over Class Schedules and click on "Schedules"



## 4. View the **Program List Directory** and click on your appropriate **Program**



5. Click on the **month** you need the schedule for.



6. Click on the **class** that you need the schedule for.



7. You may view, download, or print your schedule.



If you have further issues, please refer to the <u>Helpdesk IMT Support</u> page.