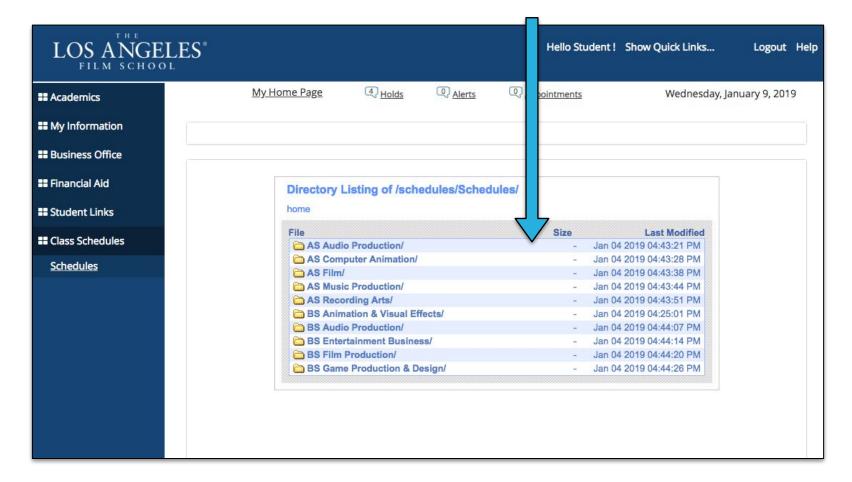

## 4. View the **Program List Directory** and click on your appropriate **Program**

5. Click on the **month** you need the schedule for.

6. Click on the **class** that you need the schedule for.

7. You may view, download, or print your schedule.