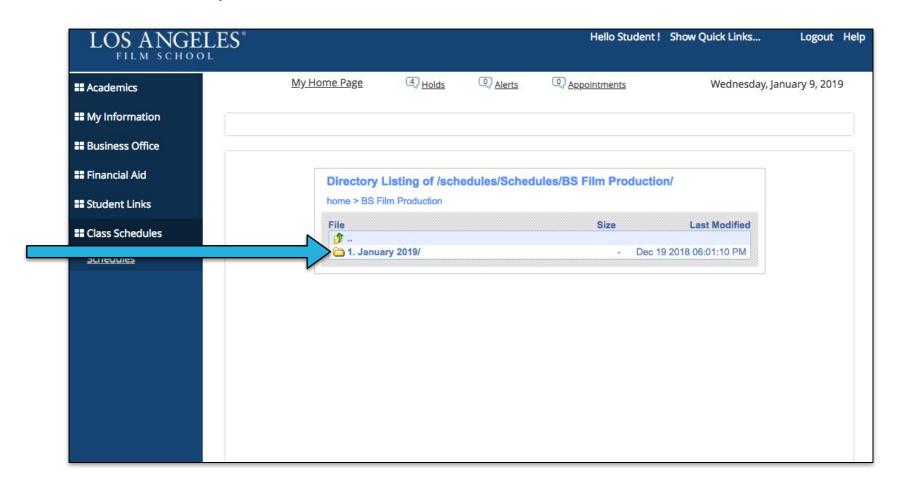

## 4. View the **Program List Directory** and click on your appropriate **Program**

5. Click on the **month** you need the schedule for.

6. Click on the **class** that you need the schedule for.

7. You may view, download, or print your schedule.