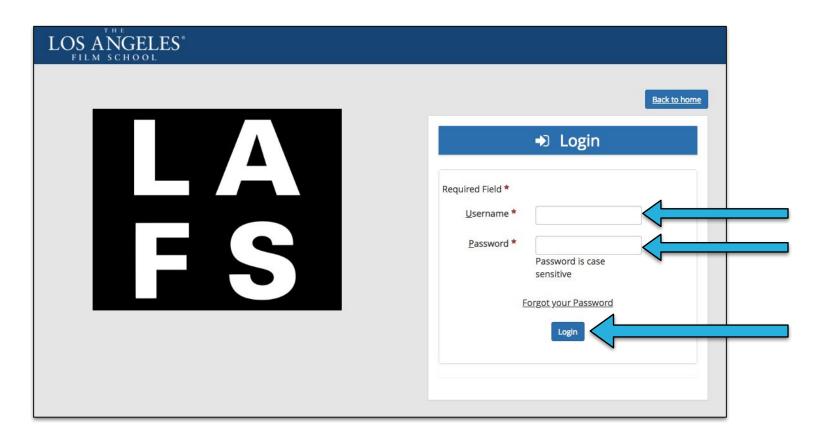

## 4. View the **Program List Directory** and click on your appropriate **Program**

5. Click on the **month** you need the schedule for.

6. Click on the **class** that you need the schedule for.

7. You may view, download, or print your schedule.