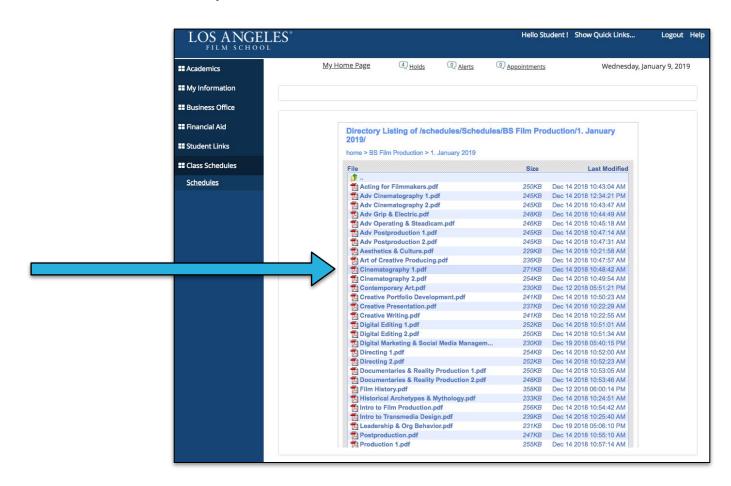

## 4. View the **Program List Directory** and click on your appropriate **Program**

5. Click on the **month** you need the schedule for.

6. Click on the **class** that you need the schedule for.

7. You may view, download, or print your schedule.