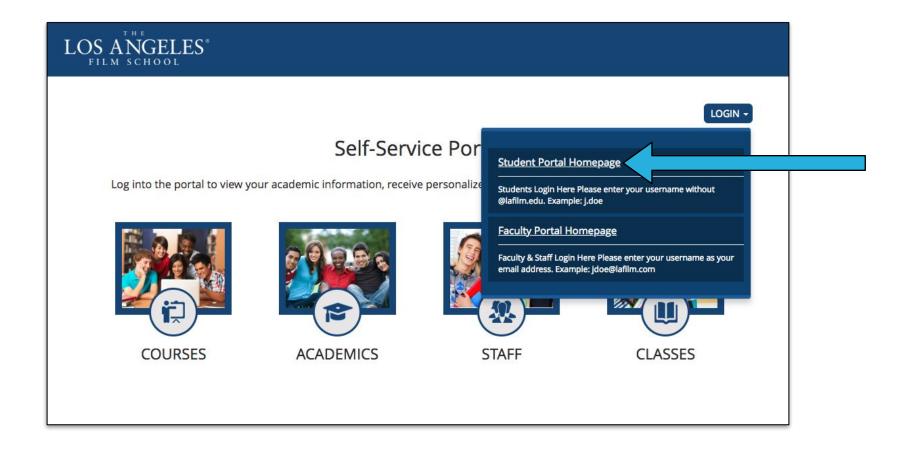

## Viewing your Class Schedules in CV Portal

1. Login to <a href="mailto:cvportal.lafilm.edu">cvportal.lafilm.edu</a> and click on "Student Portal Homepage"

2. Type in your **LAFS Username** (without @lafilm.edu) and your **Password** and then click on "**Login**" If you forgot password, please reset your password here <a href="https://accountsetup.lafilm.edu/#/forgotPassword">https://accountsetup.lafilm.edu/#/forgotPassword</a>