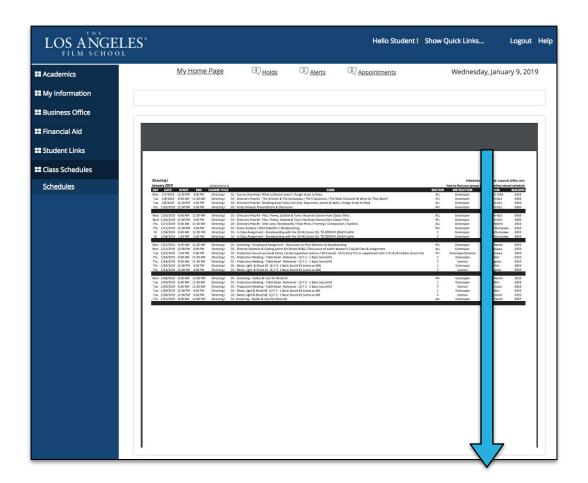

## 4. View the **Program List Directory** and click on your appropriate **Program**

5. Click on the **month** you need the schedule for.

6. Click on the **class** that you need the schedule for.

7. You may view, download, or print your schedule.